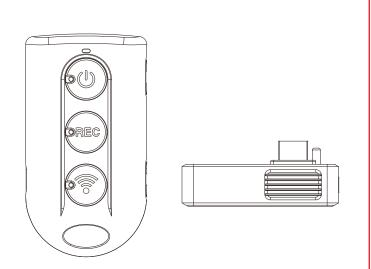

## PI-RF50

**RF Wireless Remote Controller** 

**LawMate**<sup>®</sup>

LawMate, innovation never stops

2