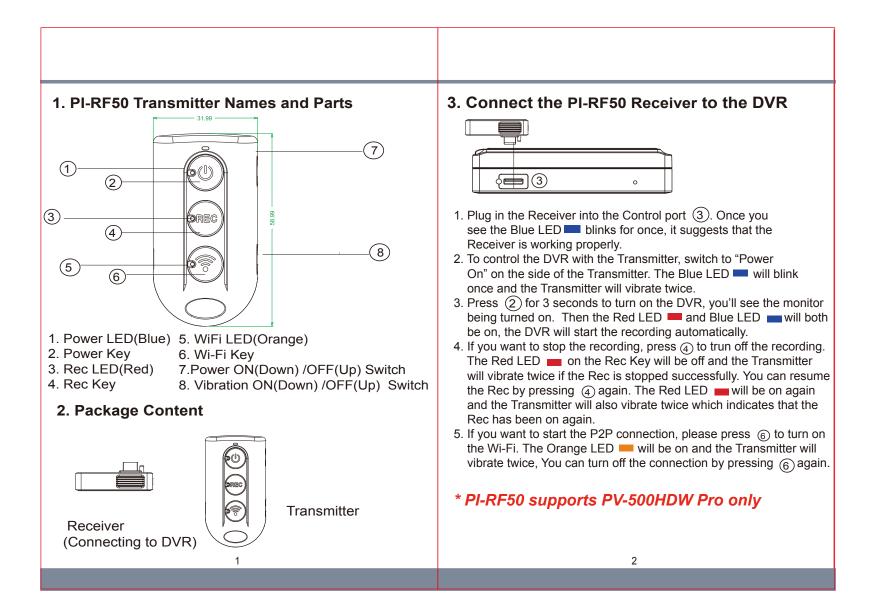

# Note: The Connection between the Transmitter and Receiver can last for 20 seconds. The connection will automatically be terminated after 20 seconds of idle time.